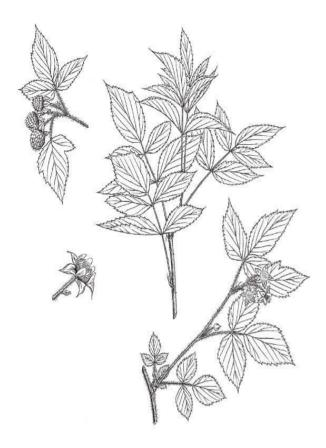

## **RASPBERRY LEAF**

Botanical Name: Rubus idaeus

Common Name: Red raspberry

Medicinal part: Leaf

**Description:** Rubus idaeus (raspberry, also called red raspberry or occasionally as European raspberry to distinguish it from other raspberries) is a red-fruited species of Rubus native to Europe and northern Asia and commonly cultivated in other temperate regions.